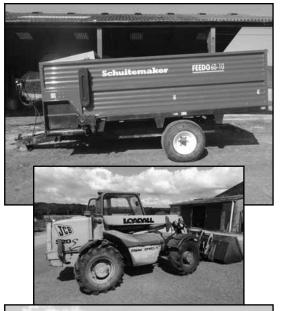

### TRACTORS FARM MACHINERY & LIVESTOCK EQUIPMENT

inc '09 NH T6020, '02 NH TS110 with loader, G Reg
Ford tractors 5610, JCB Loadall 520S telehandler &
fittings, Schuitemaker Feedo 60-10 feeder wagon only
two seasons use, Marshall, Richard Western,
Ifor Williams livestock & GP Wheatley flat & tipping
trailers, Welgar RP220 round baler,
McHale 991BC big bale wrapper, NH945 small baler,
Rabewerk Eagle 4f plough, Kuhn 3m power harrow,

### also Dispersal consignment from R&S Westron

inc: '07 Manitou MLT 523 telehandler,

J Reg M/F 3080, M/F 135, M/F 240 & International
B275 tractors, Marshall rotorspreader &

QMD 8t dump trailer, Malgar irrigator,

#### PLUS '06 JOHN DEERE 6420 S WITH JOHN DEERE 651 LOADER,

also included by kind permission, **Bobcat 310 skid steer,** seven trailers, two Spearhead batwing toppers, Einbock harrows, chain harrows, JD 1350 mower, PZ hay bobs, Albutt block cutter, Three Kuhn fertilser spreaders, Four flat rollers, Carrier weed wiper, cattle feed barriers, hurdles & troughs, Ironwork sheep turnover crate.