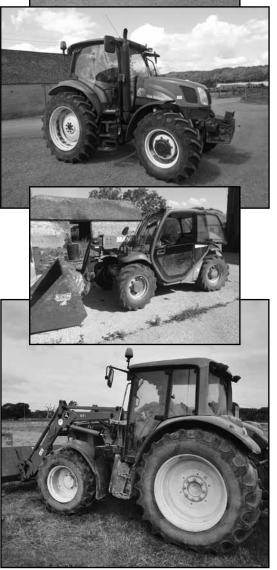

### TRACTORS FARM MACHINERY & LIVESTOCK EQUIPMENT

inc '09 NH T6020, '02 NH TS110 with loader, G Reg
Ford tractors 5610, JCB Loadall 520S telehandler &
fittings, Schuitemaker Feedo 60-10 feeder wagon only
two seasons use, Marshall, Richard Western,
Ifor Williams livestock & GP Wheatley flat & tipping
trailers, Welgar RP220 round baler,
McHale 991BC big bale wrapper, NH945 small baler,
Rabewerk Eagle 4f plough, Kuhn 3m power harrow,

### also Dispersal consignment from R&S Westron

inc: '07 Manitou MLT 523 telehandler,

J Reg M/F 3080, M/F 135, M/F 240 & International
B275 tractors, Marshall rotorspreader &

QMD 8t dump trailer, Malgar irrigator,

#### PLUS '06 JOHN DEERE 6420 S WITH JOHN DEERE 651 LOADER,

also included by kind permission, **Bobcat 310 skid steer,** seven trailers, two Spearhead batwing toppers, Einbock harrows, chain harrows, JD 1350 mower, PZ hay bobs, Albutt block cutter, Three Kuhn fertilser spreaders, Four flat rollers, Carrier weed wiper, cattle feed barriers, hurdles & troughs, Ironwork sheep turnover crate.